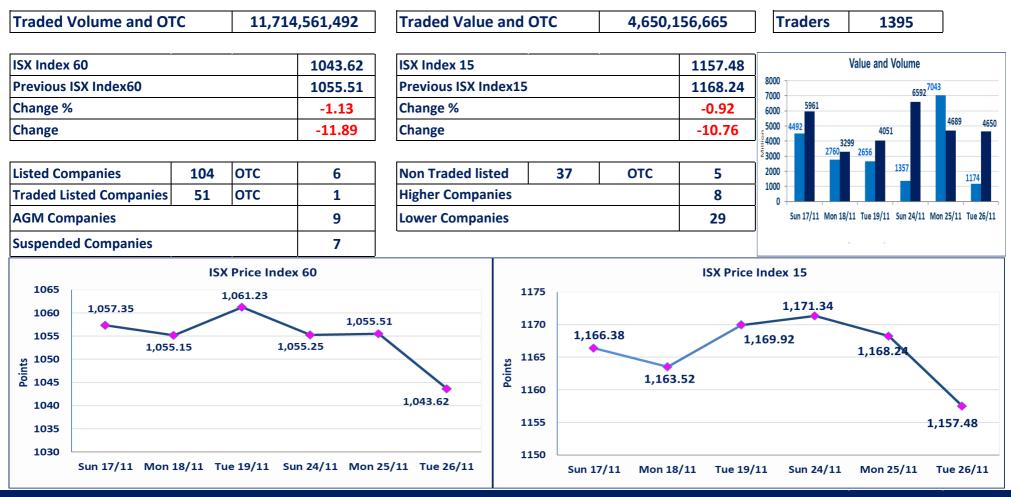

#### ISX Trading Indices of Tuesday 26/11/2024

Al-Alwiya P.O. 3607 Mobile: 07711211522 - 07270094594 - 07834000034 E-mail: info-isx@isx-iq.net Web site:www.isx-iq.net