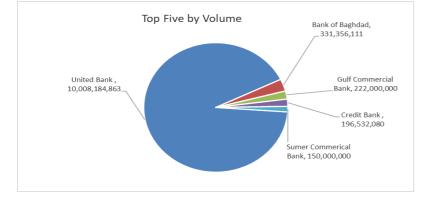

#### The most active companies in term of traded volume and value

#### **Traded Volume**

| Company Name          | Closing<br>Price | Change (%) | Traded Volume  |
|-----------------------|------------------|------------|----------------|
| United Bank           | 0.050            | -16.67     | 10,008,184,863 |
| Bank of Baghdad       | 4.200            | -1.87      | 331,356,111    |
| Gulf Commercial Bank  | 0.320            | 0.00       | 222,000,000    |
| Credit Bank           | 0.840            | -2.33      | 196,532,080    |
| Sumer Commerical Bank | 0.090            | 12.50      | 150,000,000    |