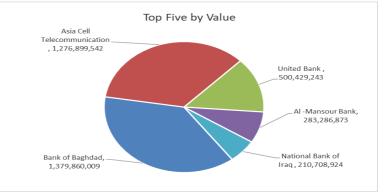

#### Closing Change **Company Name** Traded Value Price (%) Bank of Baghdad 4.200 -1.87 1,379,860,009 Asia Cell Telecommunication 12.210 1,276,899,542 -0.89 United Bank 0.050 -16.67 500,429,243 Al -Mansour Bank 1.960 -1.01 283,286,873 National Bank of Iraq 3.730 -1.58 210,708,924

#### Traded Value